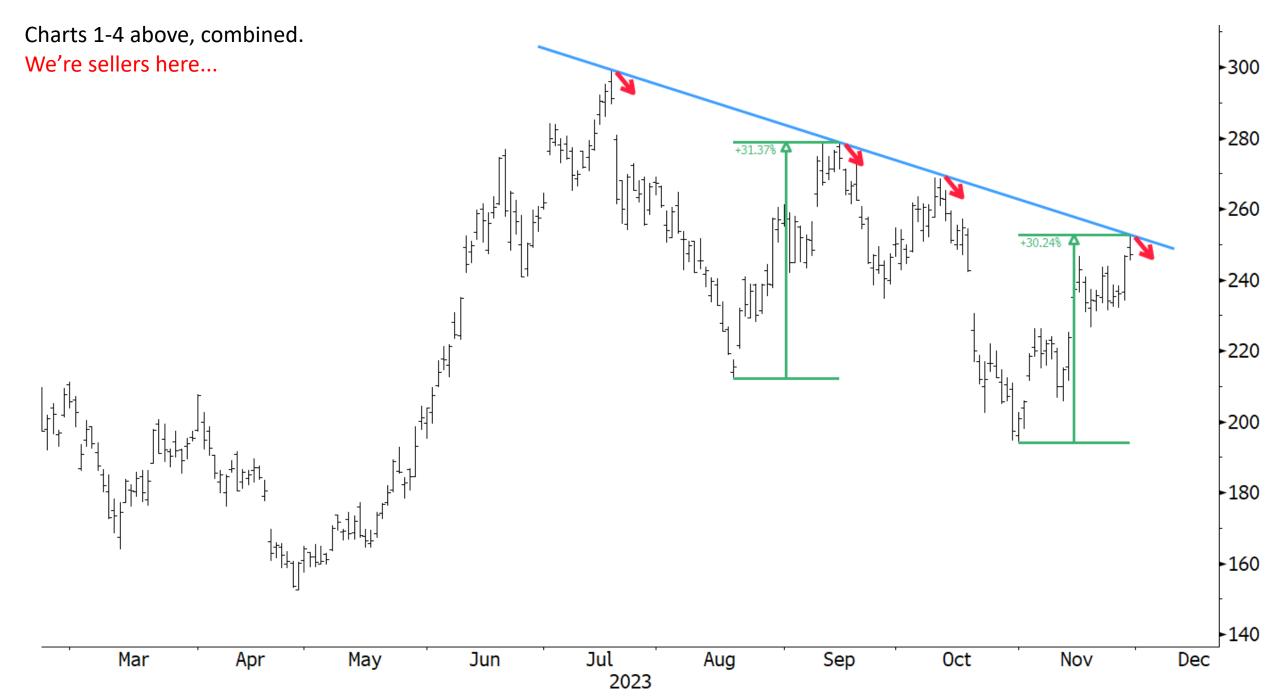

#### **MONEY IN MOTION**

November 29, 2023

Tesla (TSLA)

Tesla

Fading this 30%, twenty-session advance.

Five (5) identical short-term charts for your consideration...

Trade well,

-Carter

## Tesla (TSLA) Identical Chart 4 of 5