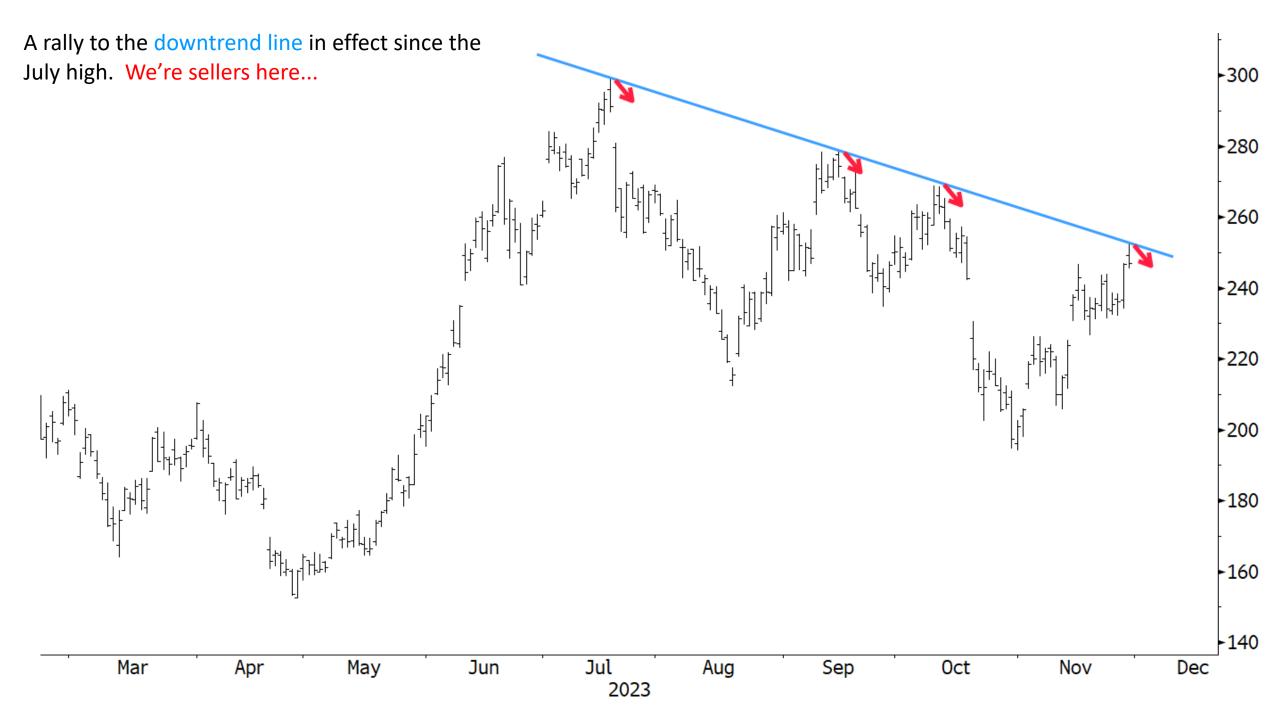

## Tesla (TSLA) Identical Chart 4 of 5

# Tesla (TSLA) Identical Chart 5 of 5

Worth Charting LLC ("Worth") is a provider of financial publications of general circulation offering impersonal advice, not tailored to individual needs of a specific client or group. Reports are distributed for general informational and educational purposes only and is not intended to constitute legal, tax, accounting or investment advice. Worth is an independent research company and is not a registered investment adviser and is not acting as a broker dealer under any federal or state securities laws. Worth does not act as a fiduciary or an investment adviser. Comments or statements made herein do not constitute investment advice. Views, opinions and judgments expressed are of Worth.