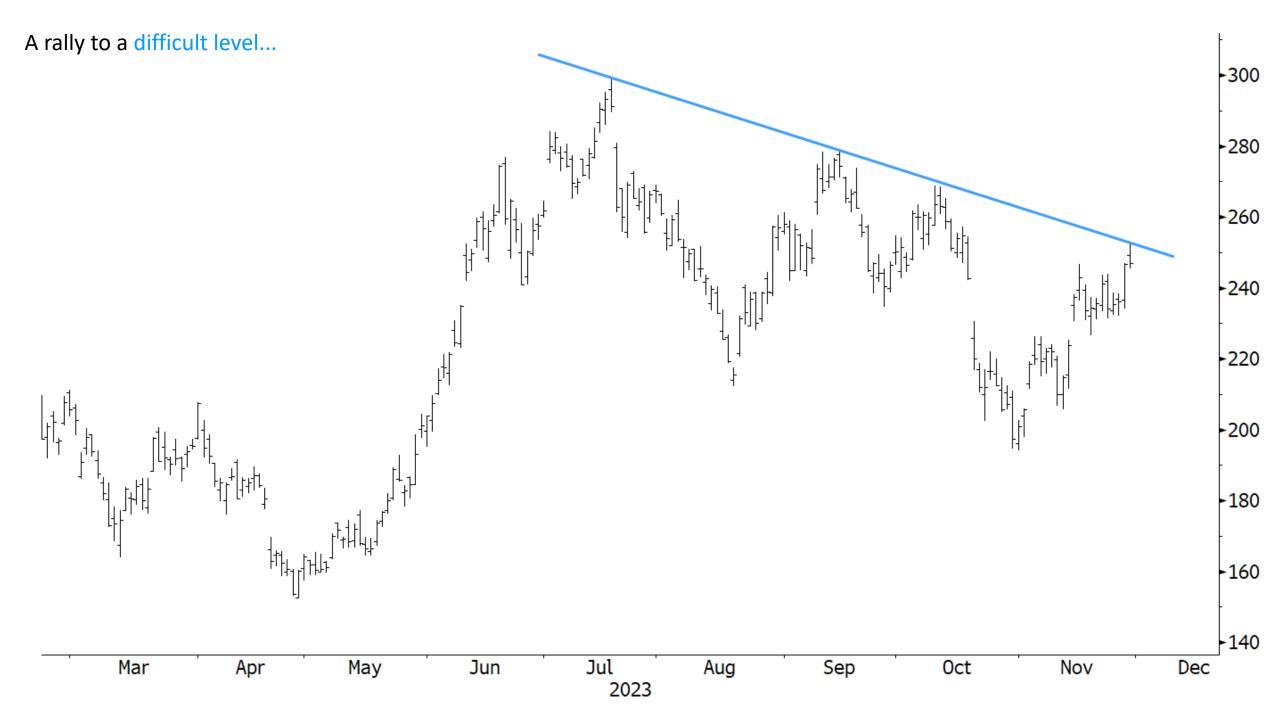

#### **MONEY IN MOTION**

November 29, 2023

Tesla (TSLA)

Tesla

Fading this 30%, twenty-session advance.

Five (5) identical short-term charts for your consideration...

Trade well,

-Carter



#### Tesla (TSLA)

#### **Identical Chart 1 of 5**



# Tesla (TSLA) Identical Chart 2 of 5



# Tesla (TSLA) Identical Chart 3 of 5



## Tesla (TSLA) Identical Chart 4 of 5



# Tesla (TSLA) Identical Chart 5 of 5





Worth Charting LLC ("Worth") is a provider of financial publications of general circulation offering impersonal advice, not tailored to individual needs of a specific client or group. Reports are distributed for general informational and educational purposes only and is not intended to constitute legal, tax, accounting or investment advice. Worth is an independent research company and is not a registered investment adviser and is not acting as a broker dealer under any federal or state securities laws. Worth does not act as a fiduciary or an investment adviser. Comments or statements made herein do not constitute investment advice. Views, opinions and judgments ex