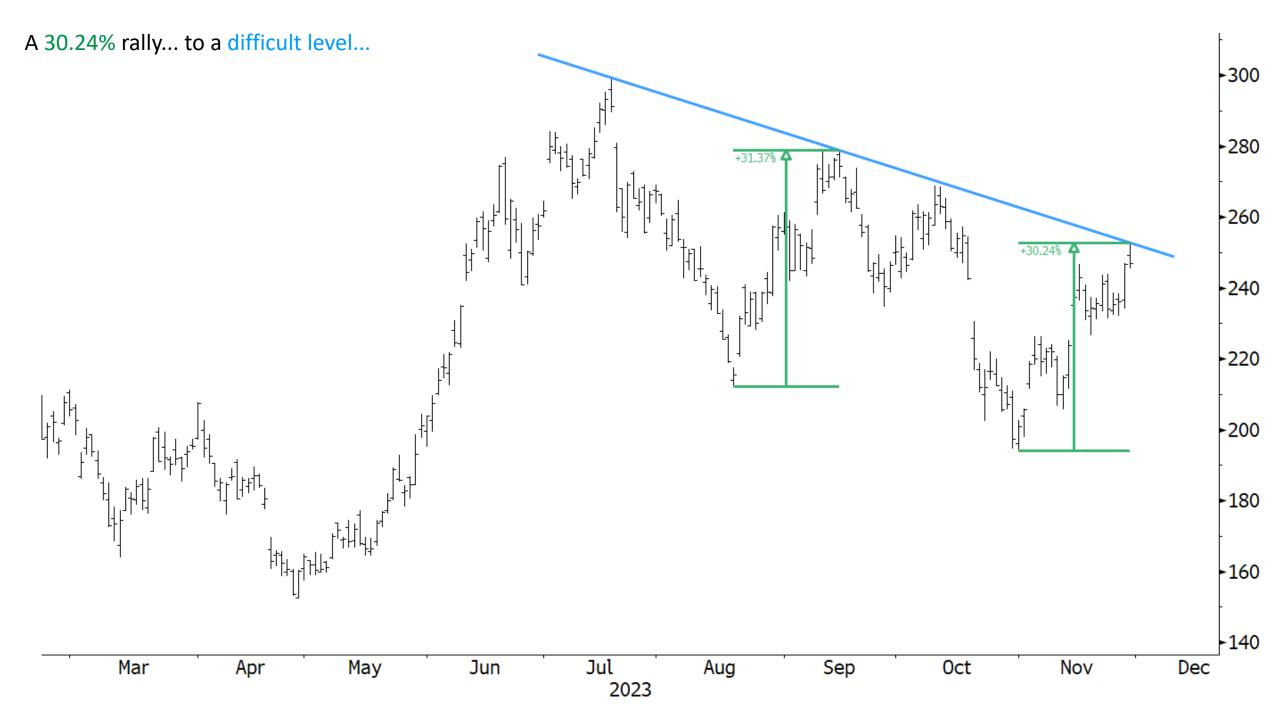

#### **MONEY IN MOTION**

November 29, 2023

Tesla (TSLA)

Tesla

Fading this 30%, twenty-session advance.

Five (5) identical short-term charts for your consideration...

Trade well,

-Carter

# Tesla (TSLA) Identical Chart 3 of 5